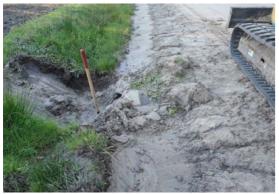

## Narrative Description of Project:

Replaced (1) crossline pipe. Installed rip rap for erosion control.

Activity: Routine/Preventive Maintenance

Before

During

After

0 50 100 200 300 400 Feet

1 inch = 191 feet

Prepared By: BC Stormwater Management Utility Date Print: 4/12/13 File:C:/sethdata/projects/projectmaps/Paige Pt Bluff 2013-672