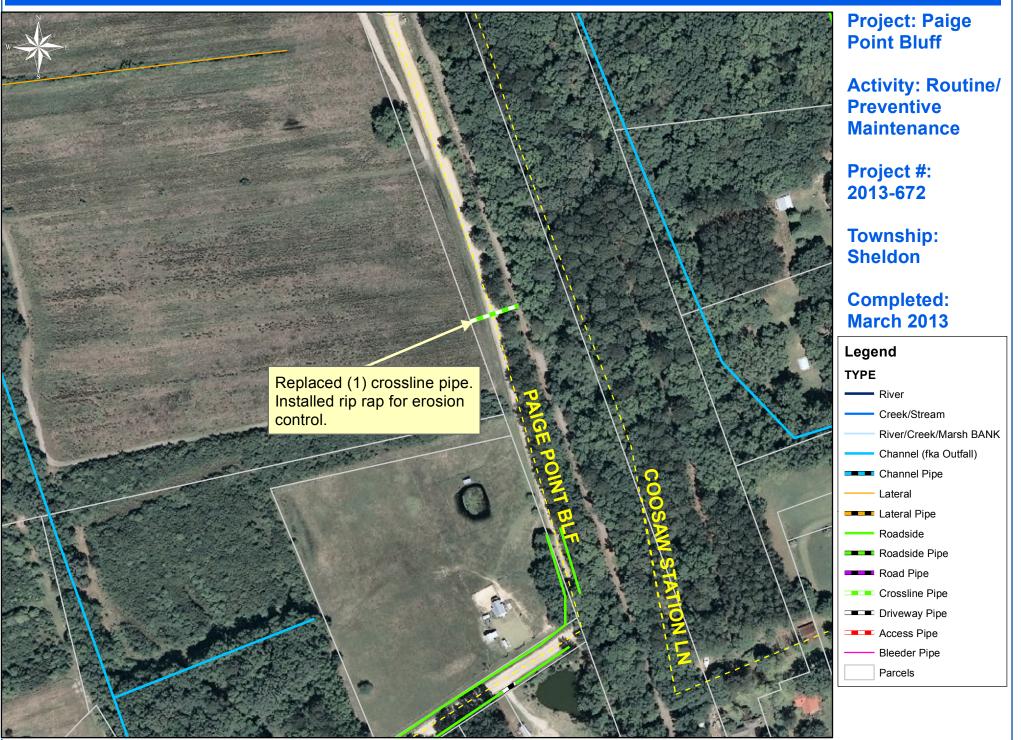

## Beaufort County Public Works Stormwater Infrastructure

Project Summary

Project Summary: Paige Point Bluff

## Narrative Description of Project:

Replaced (1) crossline pipe. Installed rip rap for erosion control.

Activity: Routine/Preventive Maintenance

Before

During

After

0 50 100 200 300 400 Feet

1 inch = 191 feet

Prepared By: BC Stormwater Management Utility Date Print: 4/12/13 File:C:/sethdata/projects/projectmaps/Paige Pt Bluff 2013-672