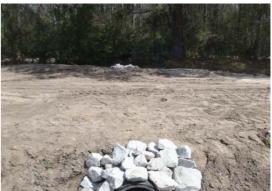

## Narrative Description of Project:

Replaced (1) crossline pipe. Installed rip rap for erosion control.

Activity: Routine/Preventive Maintenance

Before

During

After

0 50 100 200 300 400 Feet

1 inch = 191 feet

Prepared By: BC Stormwater Management Utility Date Print: 4/12/13 File:C:/sethdata/projects/projectmaps/Paige Pt Bluff 2013-672